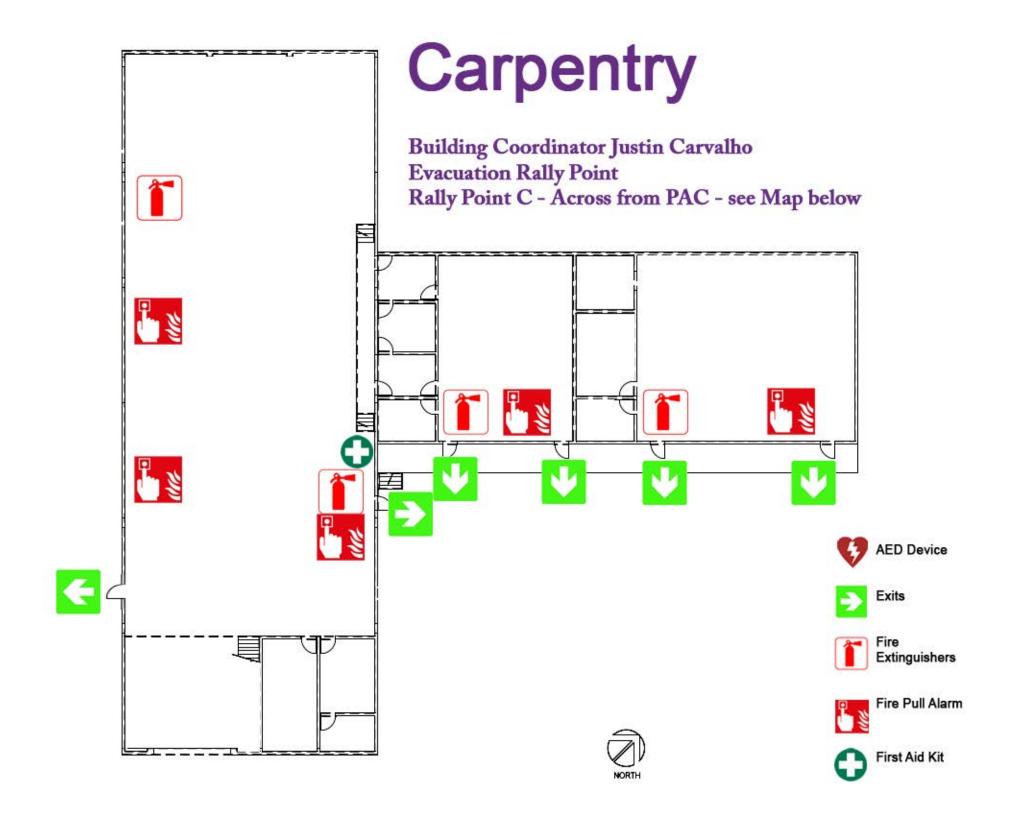

## **BUILDINGS**

- EC Childcare Center
- MN Maintenance
- 3 PE Phys. Ed
- 4 CCTR Campus Center
- 5 Fine Arts Auditorium
- 6 AMT/ABRP Automotive, Autobody
- 7 SSCI Social Science
- 8 HAW ST Hawaiian Studies
- 9 ART1/ART2 Fine Arts
- 10 FC1/FC2/WC Faculty 1&2, Wellness Ctr.
- BUS Business Education
- HLTANX/HLTHP/HLTKH Nursing Annex, Haupu & Kilohana
- 13 HLTSCI Health Science
- 14 SCI Natural Science
- 15 OSC One Stop Center
- 16 LRC Learning Resource Center, Library
- OCET Bookstore, Office of Cont.
  - Education & Training
- 18 PACTR Performing Arts Center
- 19 CARP Carpentry
- 20 Phys. Ed. Office
- 21 WELD Welding
- DKITEC Daniel Inouye Tech. Center
- GRNSHP Green Auto. Shop
- 24 Veterans Support Center
- 25 EB Elections Building
- 26 FARM-K 105 Farm
- 27 FARM-K 104 Farm