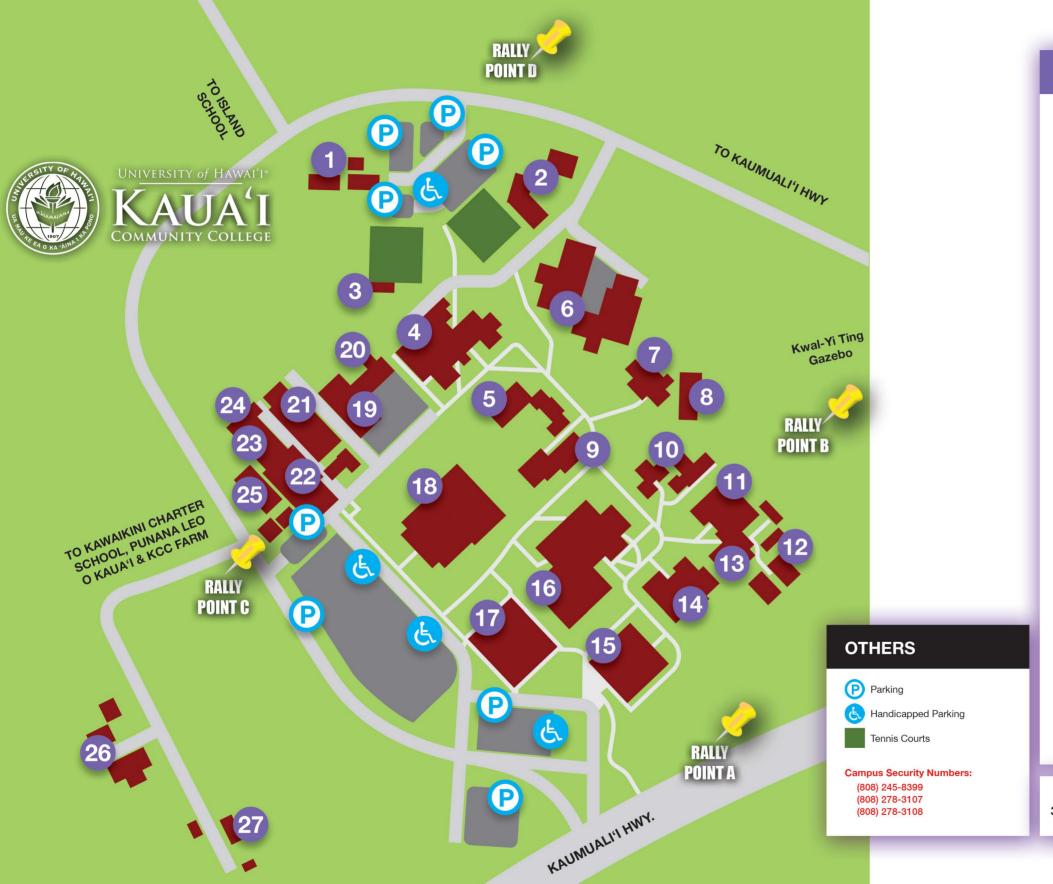

## **BUILDINGS**

- EC Childcare Center
- MN Maintenance
- 3 PE Phys. Ed
- 4 CCTR Campus Center
- 5 Fine Arts Auditorium
- 6 AMT/ABRP Automotive, Autobody
- 7 SSCI Social Science
- 8 HAW ST Hawaiian Studies
- 9 ART1/ART2 Fine Arts
- 10 FC1/FC2/WC Faculty 1&2, Wellness Ctr.
- BUS Business Education
- HLTANX/HLTHP/HLTKH Nursing Annex, Haupu & Kilohana
- 13 HLTSCI Health Science
- 14 SCI Natural Science
- 15 OSC One Stop Center
- 16 LRC Learning Resource Center, Library
- OCET Bookstore, Office of Cont.
  - Education & Training
- 18 PACTR Performing Arts Center
- 19 CARP Carpentry
- 20 Phys. Ed. Office
- 21 WELD Welding
- DKITEC Daniel Inouye Tech. Center
- GRNSHP Green Auto. Shop
- 24 Veterans Support Center
- 25 EB Elections Building
- 26 FARM-K 105 Farm
- 27 FARM-K 104 Farm

© Kaua'i Community College 2018 3-1901 Kaumuali'i Highway, Līhu'e HI 96766