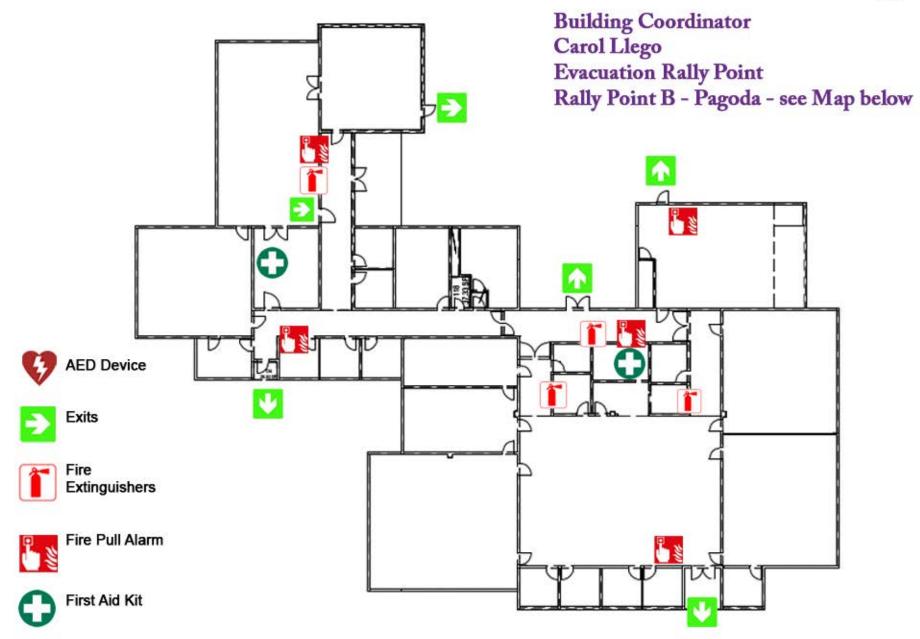

## **Business/Health**







## **BUILDINGS**

- EC Childcare Center
- MN Maintenance
- 3 PE Phys. Ed
- 4 CCTR Campus Center
- 5 Fine Arts Auditorium
- 6 AMT/ABRP Automotive, Autobody
- 7 SSCI Social Science
- 8 HAW ST Hawaiian Studies
- 9 ART1/ART2 Fine Arts
- 10 FC1/FC2/WC Faculty 1&2, Wellness Ctr.
- BUS Business Education
- HLTANX/HLTHP/HLTKH Nursing Annex, Haupu & Kilohana
- 13 HLTSCI Health Science
- 14 SCI Natural Science
- 15 OSC One Stop Center
- 16 LRC Learning Resource Center, Library
- OCET Bookstore, Office of Cont.
  - Education & Training
- 18 PACTR Performing Arts Center
- 19 CARP Carpentry
- 20 Phys. Ed. Office
- 21 WELD Welding
- DKITEC Daniel Inouye Tech. Center
- GRNSHP Green Auto. Shop
- 24 Veterans Support Center
- 25 EB Elections Building
- 26 FARM-K 105 Farm
- 27 FARM-K 104 Farm

© Kaua'i C