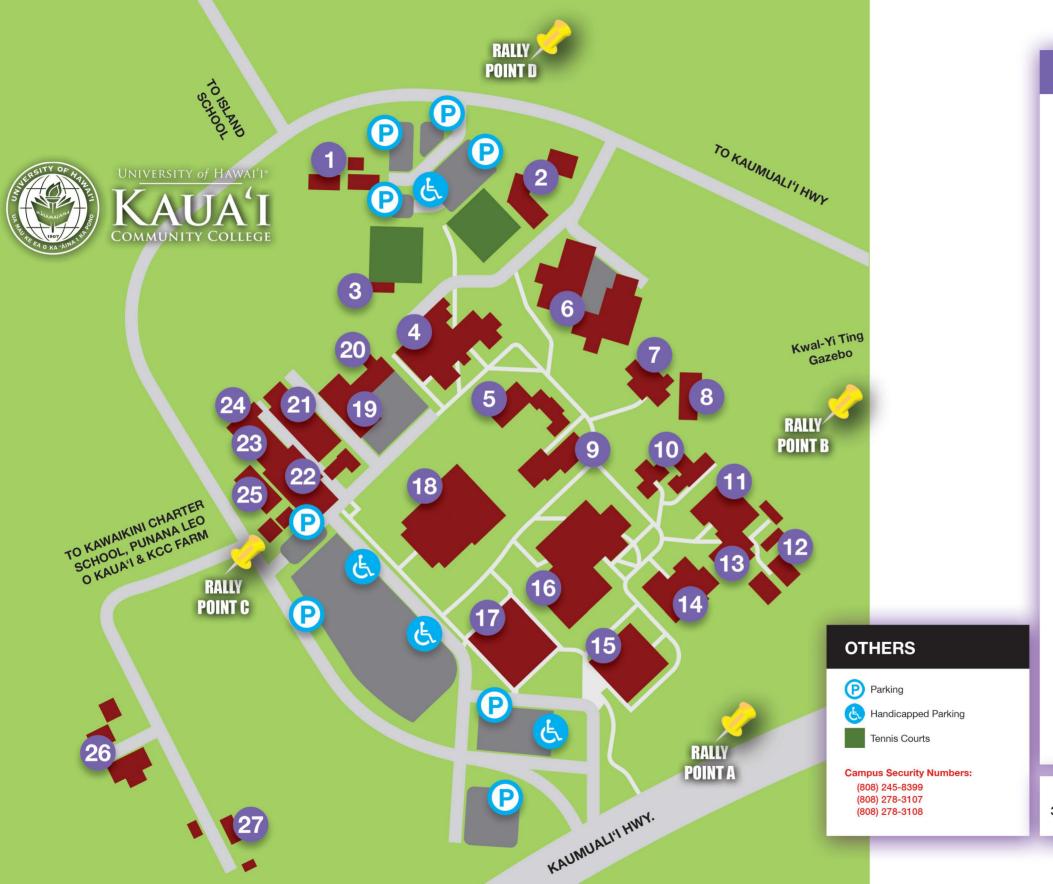

## **BUILDINGS**

- EC Childcare Center
- MN Maintenance
- 3 PE Phys. Ed
- 4 CCTR Campus Center
- 5 Fine Arts Auditorium
- 6 AMT/ABRP Automotive, Autobody
- 7 SSCI Social Science
- 8 HAW ST Hawaiian Studies
- 9 ART1/ART2 Fine Arts
- 10 FC1/FC2/WC Faculty 1&2, Wellness Ctr.
- BUS Business Education
- HLTANX/HLTHP/HLTKH Nursing Annex, Haupu & Kilohana
- 13 HLTSCI Health Science
- 14 SCI Natural Science
- 15 OSC One Stop Center
- 16 LRC Learning Resource Center, Library
- OCET Bookstore, Office of Cont.
  - Education & Training
- 18 PACTR Performing Arts Center
- 19 CARP Carpentry
- 20 Phys. Ed. Office
- 21 WELD Welding
- DKITEC Daniel Inouye Tech. Center
- GRNSHP Green Auto. Shop
- 24 Veterans Support Center
- 25 EB Elections Building
- 26 FARM-K 105 Farm
- 27 FARM-K 104 Farm