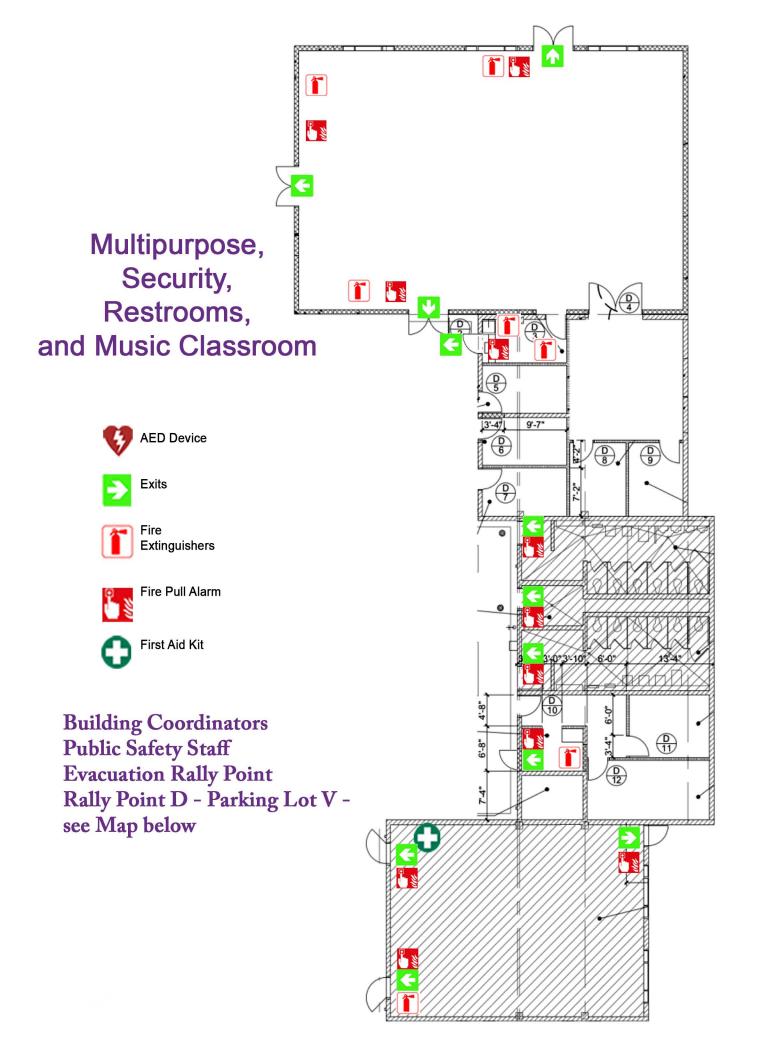

## **BUILDINGS**

- EC Childcare Center
- MN Maintenance
- 3 PE Phys. Ed
- 4 CCTR Campus Center
- 5 Fine Arts Auditorium
- 6 AMT/ABRP Automotive, Autobody
- 7 SSCI Social Science
- 8 HAW ST Hawaiian Studies
- 9 ART1/ART2 Fine Arts
- 10 FC1/FC2/WC Faculty 1&2, Wellness Ctr.
- BUS Business Education
- HLTANX/HLTHP/HLTKH Nursing Annex, Haupu & Kilohana
- 13 HLTSCI Health Science
- 14 SCI Natural Science
- 15 OSC One Stop Center
- 16 LRC Learning Resource Center, Library
- OCET Bookstore, Office of Cont.
  - Education & Training
- 18 PACTR Performing Arts Center
- 19 CARP Carpentry
- 20 Phys. Ed. Office
- 21 WELD Welding
- DKITEC Daniel Inouye Tech. Center
- GRNSHP Green Auto. Shop
- 24 Veterans Support Center
- 25 EB Elections Building
- 26 FARM-K 105 Farm
- 27 FARM-K 104 Farm